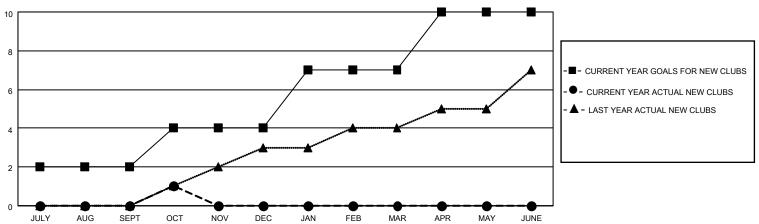

### GOALS AND ACTUAL NEW CLUBS CUMULATIVE

## District 418

| Clubs         |               |             |               | Members               |                         |                         |                                                    |  |  |
|---------------|---------------|-------------|---------------|-----------------------|-------------------------|-------------------------|----------------------------------------------------|--|--|
|               | RESULTS FOR   | R 2020-2021 |               | RESULTS FOR 2020-2021 |                         |                         |                                                    |  |  |
| QUARTER       | NEW CLUB GOAL | NEW CLUBS   | DROPPED CLUBS | QUARTER MEN           | MBER GROWTH NET<br>GOAL | MEMBER GROWTH<br>ACTUAL | DROPPED<br>MEMBERS ACTUAL<br>(including transfers) |  |  |
| JULY/AUG/SEPT | 2             | 0           | 0             | JULY/AUG/SEPT         | 0                       | 64                      | 22                                                 |  |  |
| OCT/NOV/DEC   | 2             | 1           | 0             | OCT/NOV/DEC           | 12                      | 20                      | 13                                                 |  |  |
| JAN/FEB/MAR   | 3             | 0           | 0             | JAN/FEB/MAR           | 12                      | 0                       | 0                                                  |  |  |
| APR/MAY/JUNE  | 3             | 0           | 0             | APR/MAY/JUNE          | 15                      | 0                       | 0                                                  |  |  |