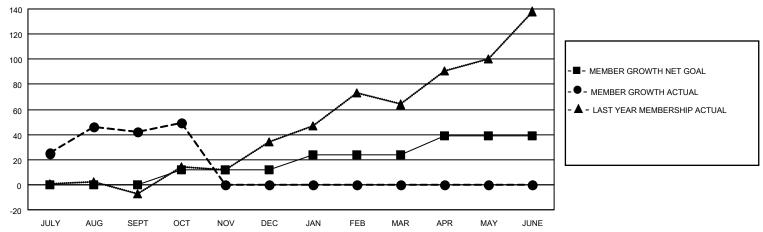

### GOALS AND ACTUAL MEMBERS CUMULATIVE

| DROPPED CLUBS: 0 |    | 16 CLUBS OF 28 ADDED 1 OR MORE | GENDER DISTRIBUTION             |              |    |
|------------------|----|--------------------------------|---------------------------------|--------------|----|
|                  |    | NEW MEMBERS                    | MALE                            | 509 (61.77%) |    |
|                  |    |                                | FEMALE                          | 315 (38.23%) |    |
| DROPPED MEMBERS  |    |                                |                                 |              |    |
| DECEASED         | 0  | CLICK HERE FOR CUMULATIVE      | TOTAL FAMILY UNIT MEMBERS       |              | 15 |
| CLUB CANCELLED 0 |    | MEMBERSHIP DATA                | EANILY MEMBERS BAYING HALE      |              | 8  |
| OTHER            | 35 |                                | FAMILY MEMBERS PAYING HALF DUES |              | 0  |
| TOTAL            | 35 |                                | 5525                            |              |    |

## District 418

| Clubs         |               |             |               | Members               |                         |                         |                                                    |  |  |
|---------------|---------------|-------------|---------------|-----------------------|-------------------------|-------------------------|----------------------------------------------------|--|--|
|               | RESULTS FOR   | R 2020-2021 |               | RESULTS FOR 2020-2021 |                         |                         |                                                    |  |  |
| QUARTER       | NEW CLUB GOAL | NEW CLUBS   | DROPPED CLUBS | QUARTER MEN           | MBER GROWTH NET<br>GOAL | MEMBER GROWTH<br>ACTUAL | DROPPED<br>MEMBERS ACTUAL<br>(including transfers) |  |  |
| JULY/AUG/SEPT | 2             | 0           | 0             | JULY/AUG/SEPT         | 0                       | 64                      | 22                                                 |  |  |
| OCT/NOV/DEC   | 2             | 1           | 0             | OCT/NOV/DEC           | 12                      | 20                      | 13                                                 |  |  |
| JAN/FEB/MAR   | 3             | 0           | 0             | JAN/FEB/MAR           | 12                      | 0                       | 0                                                  |  |  |
| APR/MAY/JUNE  | 3             | 0           | 0             | APR/MAY/JUNE          | 15                      | 0                       | 0                                                  |  |  |